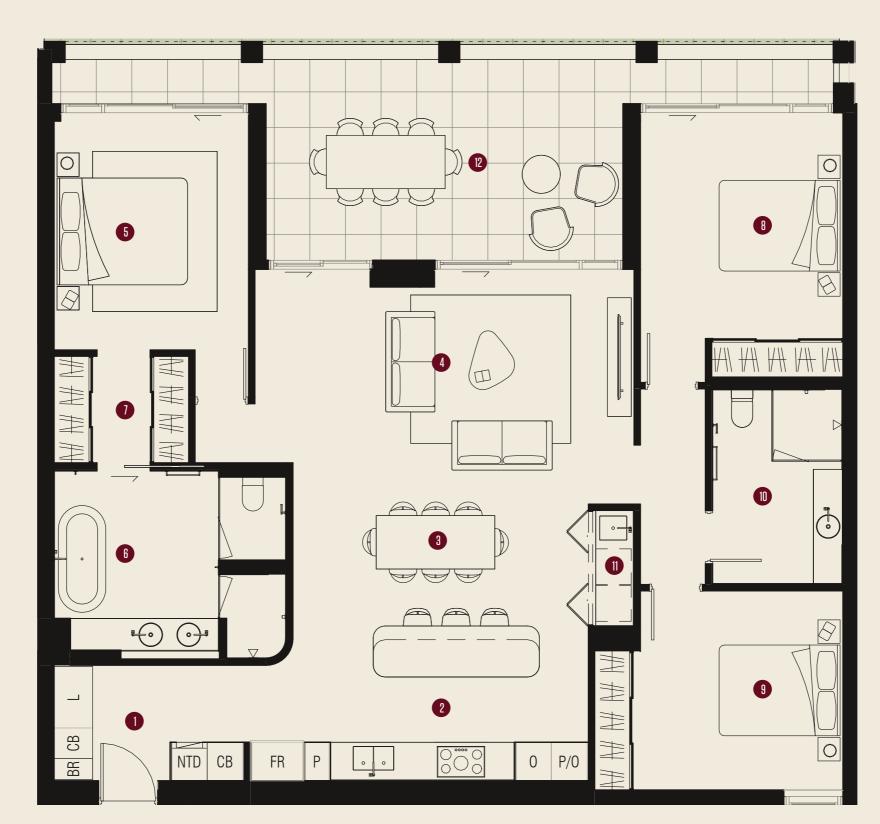

## KEY

| 1 | Kitchen | 3.5m x 2.6m | 6  | Bedroom Two | 3.0m x 3.3m |
|---|---------|-------------|----|-------------|-------------|
| 2 | Dining  | 3.8m x 2.1m | 7  | Bathroom    | 2.1m x 2.3m |
| 3 | Living  | 4.2m x 4.2m | 8  | Laundry     | 0.7m x 1.9m |
| 4 | Master  | 3.2m x 3.6m | 9  | Store       | 2.9m x 1.5m |
| 5 | Ensuite | 2.1m x 2.7m | 10 | Balcony     | 5.0m x 2.7m |

TYPE 2A