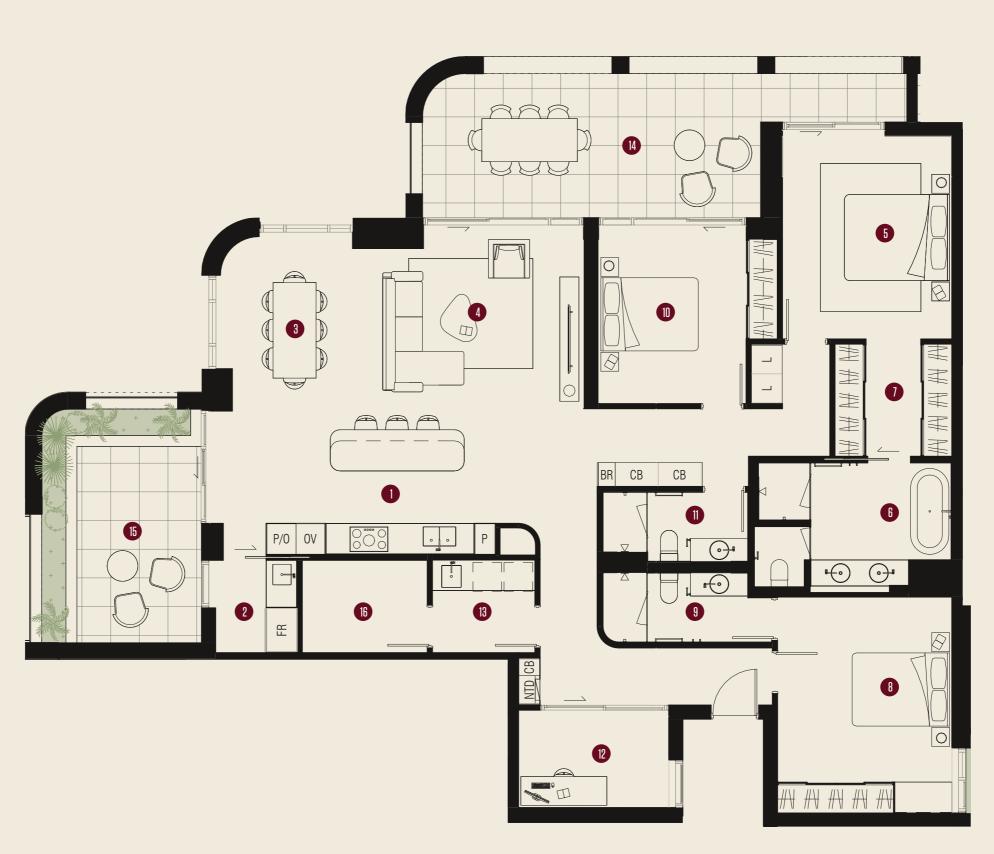

## PENTHOUSE 402 TYPE 3H

| Total         | 194 sqm |
|---------------|---------|
| Balcony       | 42 sqm  |
| Internal area | 152 sqm |
| Arch. Area    |         |

| Bedrooms              | 3     |
|-----------------------|-------|
| Bathrooms             | 2     |
| Study                 | 1     |
| Car bays              | 2     |
| Store Room (basement) | 5 sqm |

1 Kitchen 2.6m x 5.3m 5 Ensuite 2.1m x 3.3m 9 Bathroom 1.9m x 2.6m 2 Dining 3.7m x 4.8m 6 WIR 2.3m x 3.4m 10 Study 2.6m x 1.8 3 Living 5.2m x 4.8m 3.4m x 4.0m 2.6m x 1.6m 7 Bedroom Two 11 Laundry 4 Master 3.5m x 3.4m 8 Bedroom Three 3.7m x 3.4m 12 Balcony 9.5m x 2.4m