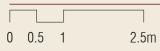

1 Kitchen 2.6m x 5.3m 5 Ensuite 2.1m x 3.3m 9 Bathroom 1.9m x 2.6m 2 Dining 3.7m x 4.8m 6 WIR 2.3m x 3.4m 10 Study 2.6m x 1.8 3 Living 5.2m x 4.8m 3.4m x 4.0m 2.6m x 1.6m 7 Bedroom Two 11 Laundry 4 Master 3.5m x 3.4m 8 Bedroom Three 3.7m x 3.4m 12 Balcony 9.5m x 2.4m