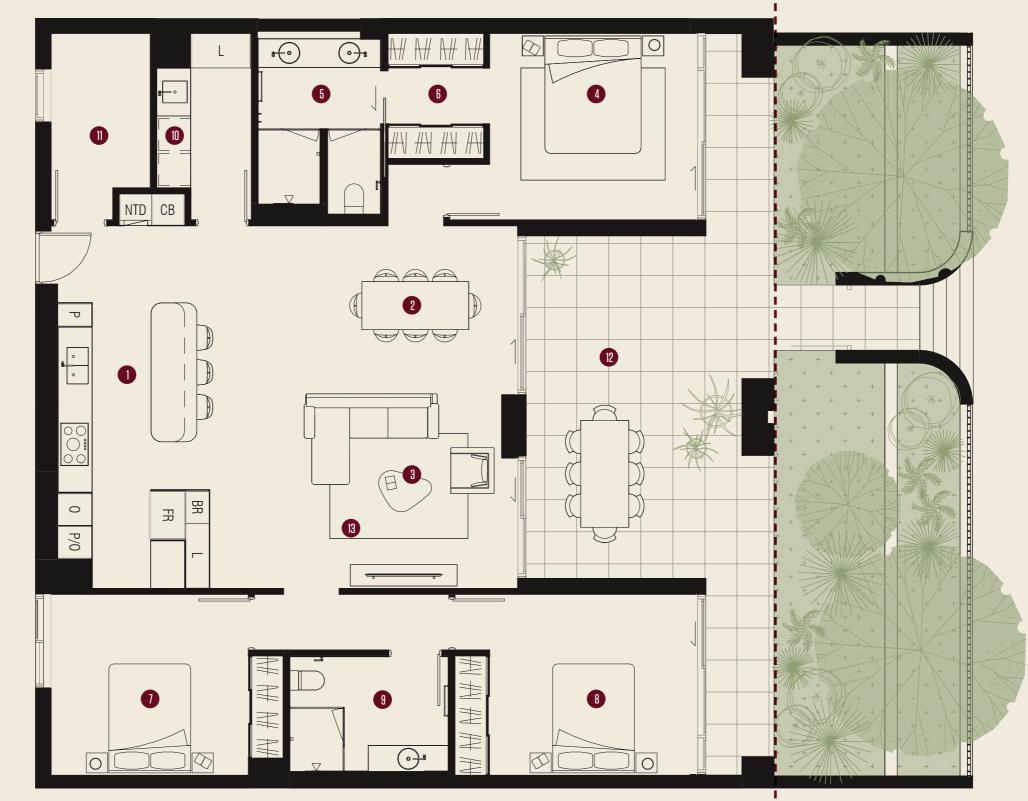

# PENTHOUSE 404 TYPE 3E

LOCATION MAP

| Arch. Area    |         |
|---------------|---------|
| Internal area | 173 sqm |
| Balcony One   | 27 sqm  |
| Balcony Two   | 19 sqm  |
| Total         | 220 sgm |

| Bedrooms              | 3       |
|-----------------------|---------|
| Bathrooms             | 3       |
| Study                 | 1       |
| Car bays              | 2       |
| Store Room (Basement) | 5 sqm   |
| Private Lobby Upgrade | 3.6 sqm |

### SCALE

### KEY

| 1 | Kitchen  | 5.7m x 2.6m | 7  | WIR           | 2.5m x 2.4m | 13 | Laundry    | 2.6m x 2.0m |
|---|----------|-------------|----|---------------|-------------|----|------------|-------------|
| 2 | Scullery | 1.7m x 2.0m | 8  | Bedroom Two   | 3.7m x 4.5m | 14 | Balcony 01 | 7.1m x 3.0m |
| 3 | Dining   | 3.5m x 4.3m | 9  | Ensuite Two   | 3.0m x 1.4m | 15 | Balcony 02 | 3.3m x 4.9m |
| 4 | Living   | 4.2m x 3.8m | 10 | Bedroom Three | 3.1m x 3.7m | 16 | Store      | 2.6m x 2.0m |
| 5 | Master   | 3.5m x 4.2m | 11 | Bathroom      | 3.1m x 1.4m |    |            |             |
| 6 | Ensuite  | 4.1m x 2.6m | 12 | Study         | 3.1m x 2.0m |    |            |             |
|   |          |             |    |               |             |    |            |             |

# PENTHOUSE 404