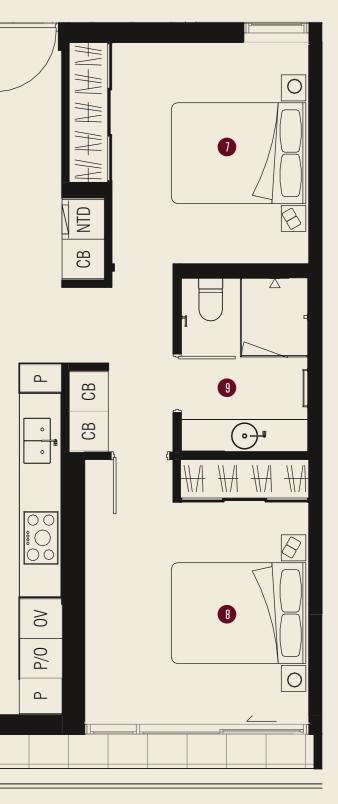

1 Kitchen 2.6m x 5.3m 5 Ensuite 2.1m x 3.3m 9 Bathroom 1.9m x 2.6m 2 Dining 3.7m x 4.8m 6 WIR 2.3m x 3.4m 10 Study 2.6m x 1.8 3 Living 5.2m x 4.8m 3.4m x 4.0m 2.6m x 1.6m 7 Bedroom Two 11 Laundry 4 Master 3.5m x 3.4m 8 Bedroom Three 3.7m x 3.4m 12 Balcony 9.5m x 2.4m