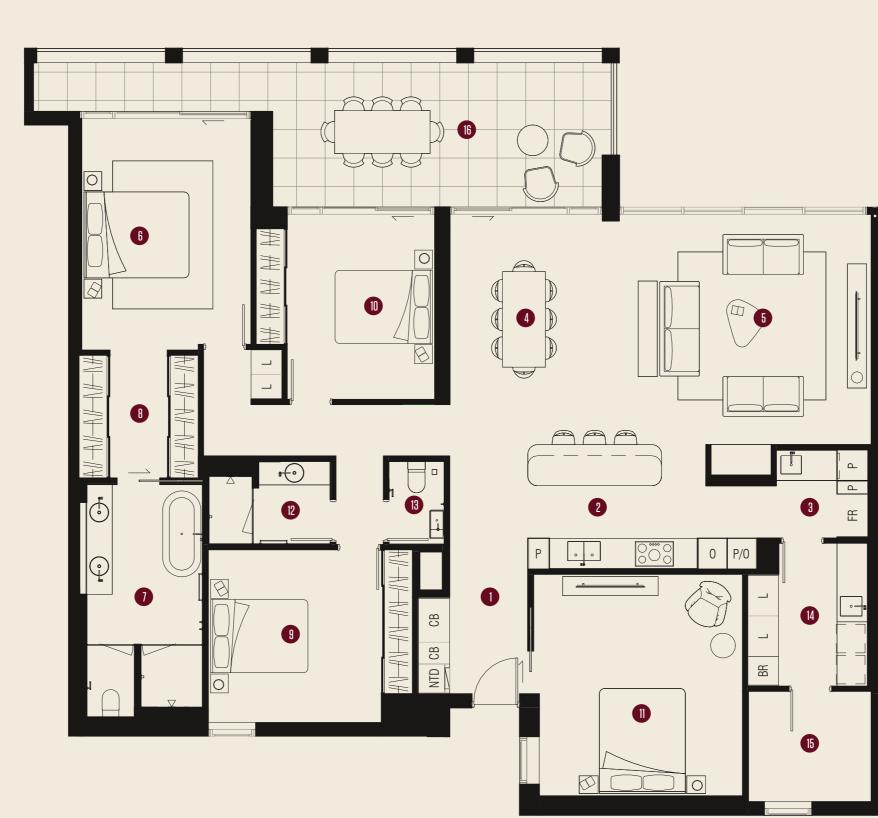

1 Kitchen 2.6m x 5.3m 5 Ensuite 2.1m x 3.3m 9 Bathroom 1.9m x 2.6m 2 Dining 3.7m x 4.8m 6 WIR 2.3m x 3.4m 10 Study 2.6m x 1.8 3 Living 5.2m x 4.8m 3.4m x 4.0m 2.6m x 1.6m 7 Bedroom Two 11 Laundry 4 Master 3.5m x 3.4m 8 Bedroom Three 3.7m x 3.4m 12 Balcony 9.5m x 2.4m