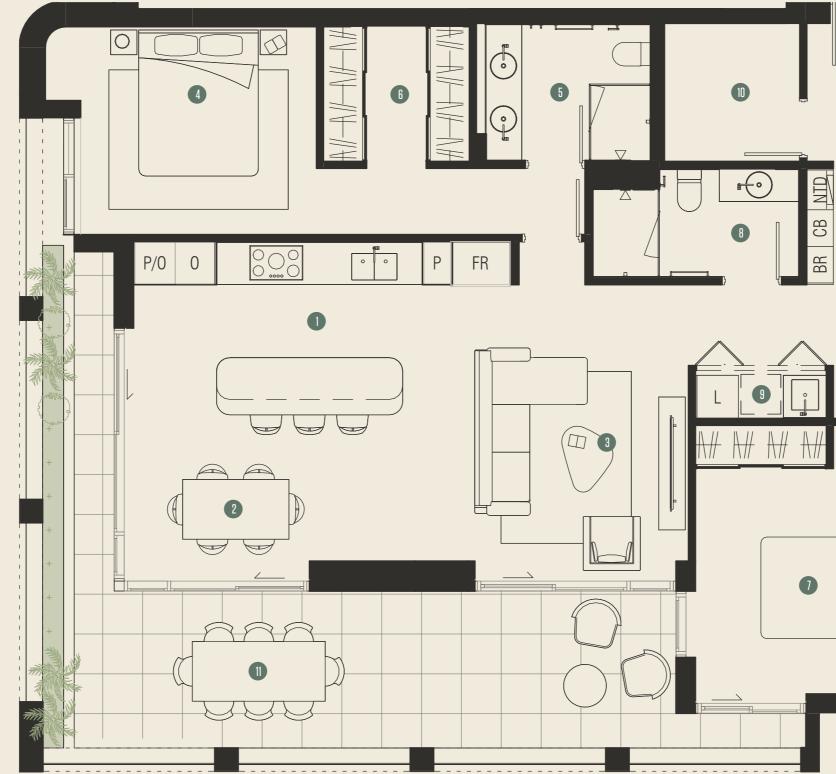

1 Kitchen 2.6m x 5.3m 5 Ensuite 2.1m x 3.3m 9 Bathroom 1.9m x 2.6m 2 Dining 3.7m x 4.8m 6 WIR 2.3m x 3.4m 10 Study 2.6m x 1.8 3 Living 5.2m x 4.8m 3.4m x 4.0m 2.6m x 1.6m 7 Bedroom Two 11 Laundry 4 Master 3.5m x 3.4m 8 Bedroom Three 3.7m x 3.4m 12 Balcony 9.5m x 2.4m