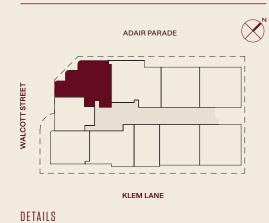

>Dining | 5.2m x 2.6m<br>3.3m x 5.8m | -  | WIR<br>Bedroom Two |             |              | 3.5m x 2.1m<br>6.5m x 2.8m |
|--------|-------------------|----------------------------|----|--------------------|-------------|--------------|----------------------------|
| 3      | Living            | 3.5m x 5.8m                | 8  | Bedroom Three      | 3.4m x 4.5m | Terrace (G3) | 6.5m x 2.7m                |
| 4      | Master            | 3.5m x 3.8m                | 9  | Bathroom           | 3.4m x 2.1m |              |                            |
| 5      | Ensuite           | 2.6m x 4.3m                | 10 | Laundry            | 0.8m x 2.1m |              |                            |



1

G3 Terrace area only

н







TYPE 3D



## TYPE 3E Residence 105, 205, 305

## LOCATION MAP



### \_\_\_\_\_

| Internal area           | 173 sqm |
|-------------------------|---------|
| Balcony One (105)       | 40 sqm  |
| Balcony One (205 & 305) | 27 sqm  |
| Balcony Two             | 19 sqm  |
| Total (105 & 205)       | 232 sqm |
| Total (305)             | 219 sqm |
| Bedrooms                | 3       |
| Bathrooms               | 3       |
| Car bays                | 2       |
|                         |         |
| Study                   | 1       |

## DISCLAIMER

This plan does not show additional features such as hot water systems or bulkheads necessary for services. Dimensions, areas and scale of plans are approximate only and subject to the terms of the Contract. Apartment areas are based on architectural measurements which may vary from strata areas. Furniture is