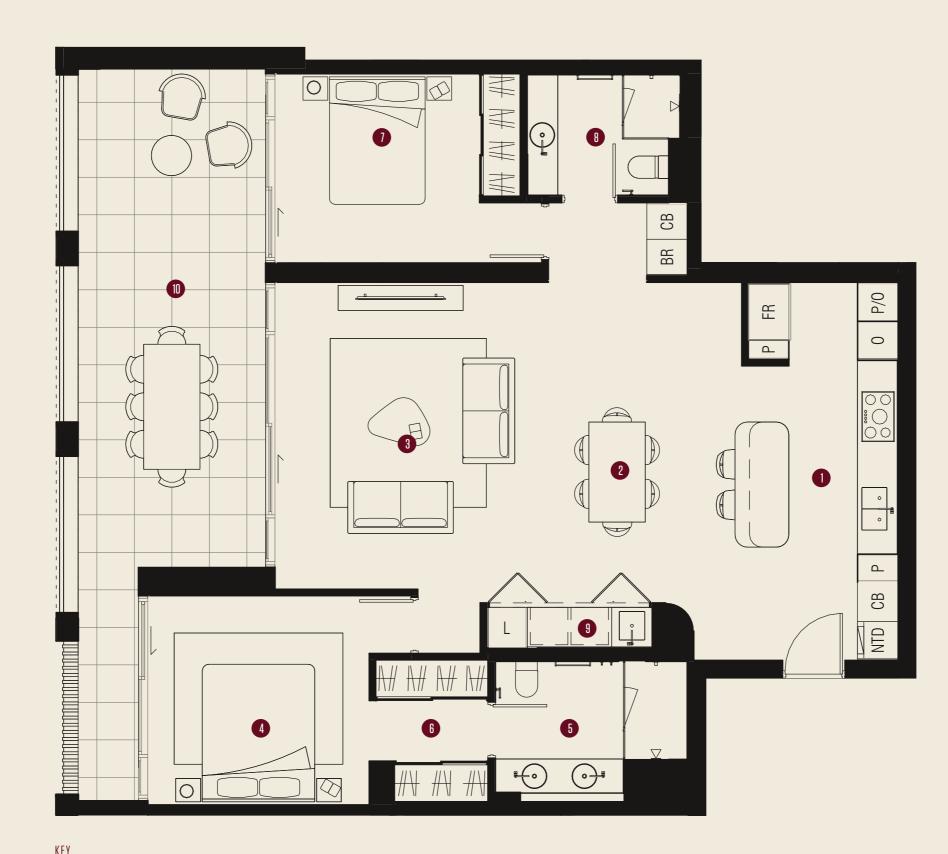

## KEY

| 1 | Kitchen | 3.5m x 2.6m | 6  | Bedroom Two | 3.0m x 3.3m |
|---|---------|-------------|----|-------------|-------------|
| 2 | Dining  | 3.8m x 2.1m | 7  | Bathroom    | 2.1m x 2.3m |
| 3 | Living  | 4.2m x 4.2m | 8  | Laundry     | 0.7m x 1.9m |
| 4 | Master  | 3.2m x 3.6m | 9  | Store       | 2.9m x 1.5m |
| 5 | Ensuite | 2.1m x 2.7m | 10 | Balcony     | 5.0m x 2.7m |

TYPE 2A