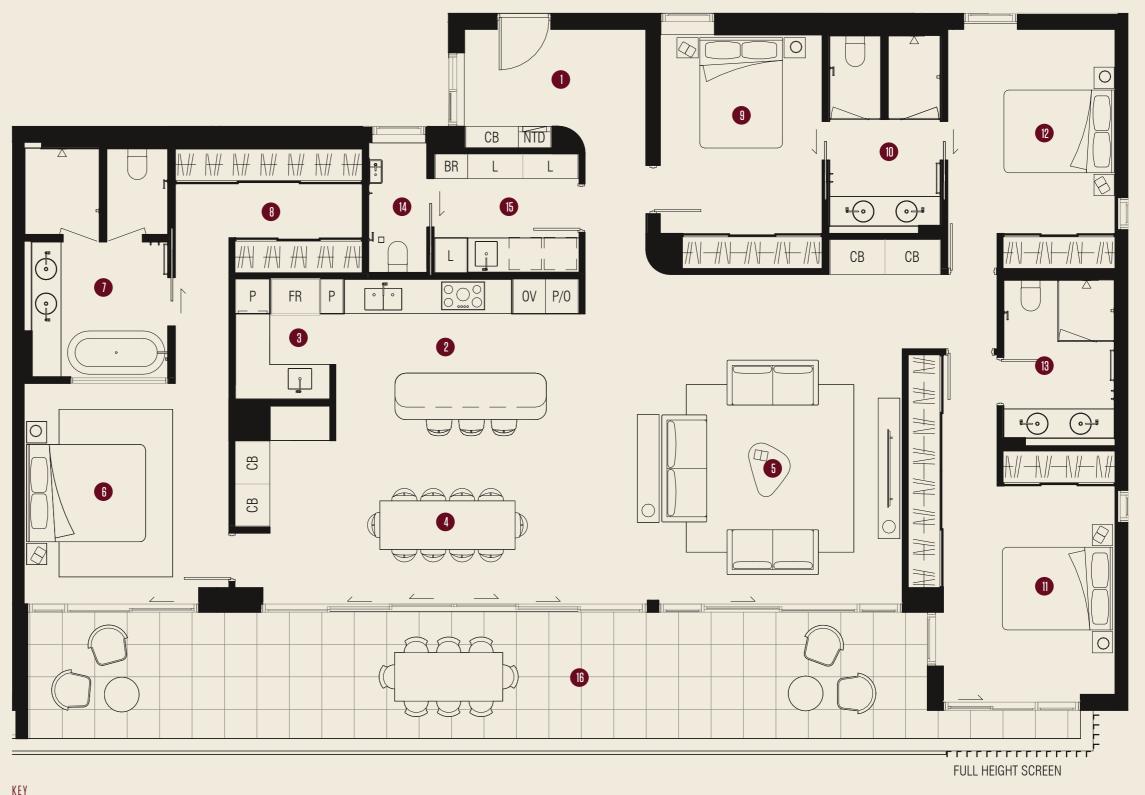

### 1 Entry 3.5m x 1.8m 6 Ensuite 3.3m x 2.1m 11 Laundry 1.6m x 2.2m 2 Kitchen 5.5m x 2.6m 7 WIR 2.3m x 2.1m 12 Study 2.8m x 1.8m 3 Dining 3.4m x 3.9m 3.3m x 4.3m 13 Store 3.4m x 1.8m 8 Bedroom Two 4 Living 4.8m x 4.4m 9 Bedroom Three 3.3m x 4.5m 14 Balcony 7.8m x 2.3m 5 Master 3.4m x 4.1m 10 Bathroom 2.1m x 3.4m