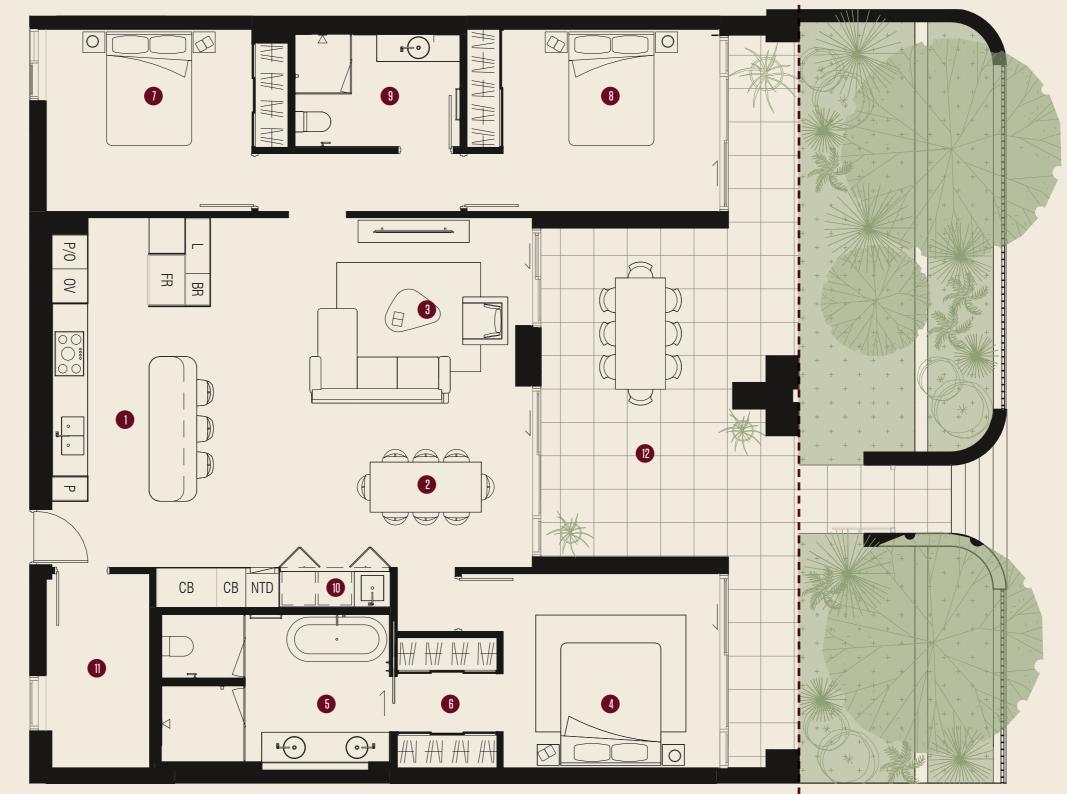

## PENTHOUSE 403 TYPE 2C

| Arch. Area    |         |
|---------------|---------|
| Internal area | 110 sqm |
| Balcony       | 32 sqm  |
| Total         | 142 sqm |

| Bedrooms              | 2     |
|-----------------------|-------|
| Bathrooms             | 2     |
| Car bays              | 2     |
| Store Room (Basement) | 4 sqm |
|                       |       |

### SCALE

|   | •       |             |   |             |             |    |         |             |
|---|---------|-------------|---|-------------|-------------|----|---------|-------------|
| 1 | Kitchen | 4.8m x 2.6m | 5 | Ensuite     | 3.1m x 2.2m | 9  | Laundry | 0.7m x 2.7m |
| 2 | Dining  | 3.5m x 5.1m | 6 | WIR         | 1.8m x 2.3m | 10 | Balcony | 3.0m x 8.0m |
| 3 | Living  | 3.8m x 4.9m | 7 | Bedroom Two | 3.9m x 3.0m |    |         |             |
| 4 | Master  | 3.5m x 3.3m | 8 | Bathroom    | 2.5m x 1.9m |    |         |             |

# PENTHOUSE 403