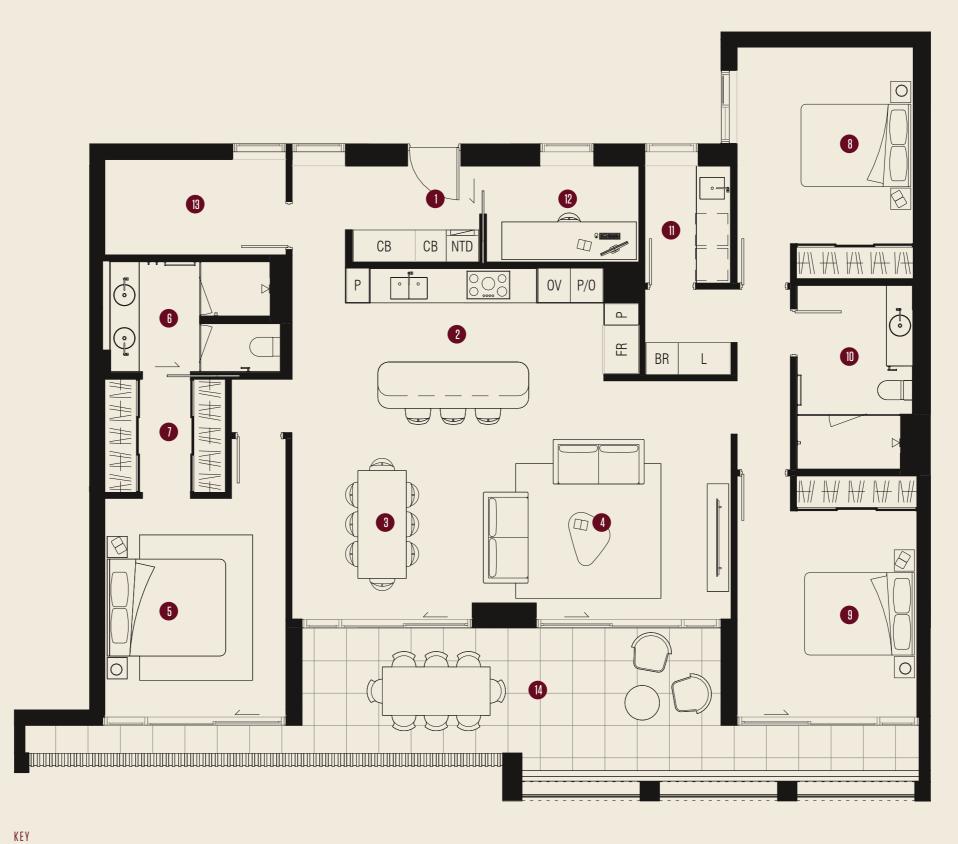

1 Kitchen 2.6m x 5.3m 5 Ensuite 2.1m x 3.3m 9 Bathroom 1.9m x 2.6m 2 Dining 3.7m x 4.8m 6 WIR 2.3m x 3.4m 10 Study 2.6m x 1.8 3 Living 5.2m x 4.8m 3.4m x 4.0m 2.6m x 1.6m 7 Bedroom Two 11 Laundry 4 Master 3.5m x 3.4m 8 Bedroom Three 3.7m x 3.4m 12 Balcony 9.5m x 2.4m