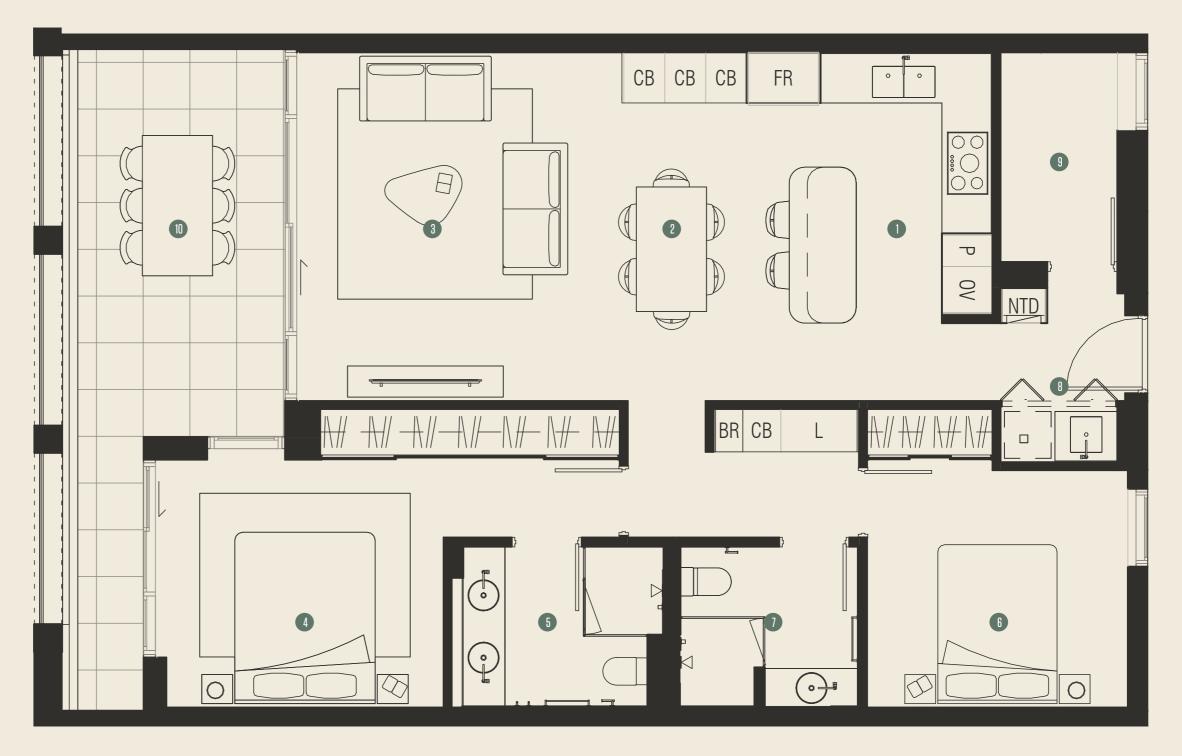

## KEY

| 1 | Kitchen | 3.5m x 2.6m | 6  | Bedroom Two | 3.0m x 3.3m |
|---|---------|-------------|----|-------------|-------------|
| 2 | Dining  | 3.8m x 2.1m | 7  | Bathroom    | 2.1m x 2.3m |
| 3 | Living  | 4.2m x 4.2m | 8  | Laundry     | 0.7m x 1.9m |
| 4 | Master  | 3.2m x 3.6m | 9  | Store       | 2.9m x 1.5m |
| 5 | Ensuite | 2.1m x 2.7m | 10 | Balcony     | 5.0m x 2.7m |