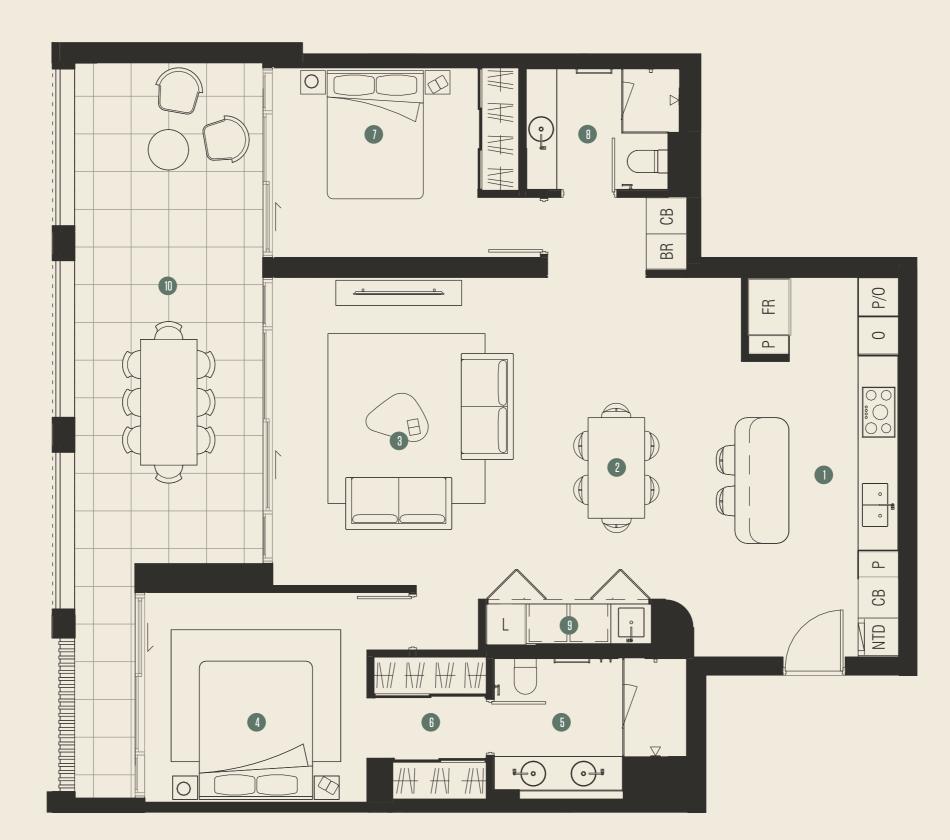

## DETAILS

| Arch. Area    |         |
|---------------|---------|
| Internal area | 150 sqm |
| Balcony One   | 32 sqm  |
| Total         | 182 sqm |

| Bathrooms                     |       |
|-------------------------------|-------|
| Bathroomo                     | 2     |
| Car bays                      | 2     |
| Study                         |       |
| Store Room (within residence) | 6 sqn |

### 1 Entry 3.5m x 1.8m 6 Ensuite 3.3m x 2.1m 11 Laundry 1.6m x 2.2m 2 Kitchen 5.5m x 2.6m 7 WIR 2.3m x 2.1m 12 Study 2.8m x 1.8m 3 Dining 3.4m x 3.9m 3.3m x 4.3m 13 Store 3.4m x 1.8m 8 Bedroom Two 4 Living 4.8m x 4.4m 9 Bedroom Three 3.3m x 4.5m 14 Balcony 7.8m x 2.3m 5 Master 3.4m x 4.1m 10 Bathroom 2.1m x 3.4m