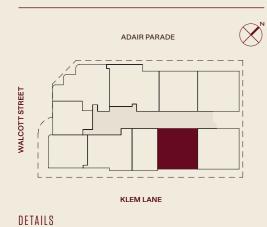

## LOCATION MAP

## PENTHOUSE 403 TYPE 2C

| Arch. Area    |         |
|---------------|---------|
| Internal area | 110 sqm |
| Balcony       | 32 sqm  |
| Total         | 142 sqm |

| Bedrooms              | 2     |
|-----------------------|-------|
| Bathrooms             | 2     |
| Car bays              | 2     |
| Store Room (Basement) | 4 sqm |
|                       |       |