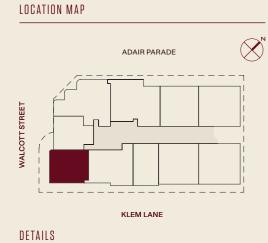

## LOCATION MAP

# TYPE 3C **RESIDENCE G4 & 110**

LOCATION MAP

| Arch. Area (G4)       |         |
|-----------------------|---------|
| Internal area         | 152 sqm |
| Terrace               | 26 sqm  |
| Total                 | 178 sqm |
| Arch. Area (110)      |         |
| Internal area         | 152 sqm |
| Balcony               | 24 sqm  |
| Total                 | 176 sqm |
| Bedrooms              | 3       |
| Bathrooms             | 2       |
| Car bays              | 2       |
| Study                 | 1       |
| Store Room (basement) | 5 sqm   |

## TYPE 3D Residence G3 & 109

LOCATION MAP

| Internal area    | 153 sqm |
|------------------|---------|
| Terrace          | 26 sqm  |
| Total            | 179 sqm |
| Arch. Area (109) |         |
| Internal area    | 153 sqm |
| Balcony          | 25 sqm  |
| Total            | 178 sqm |
| Bedrooms         | 3       |
| Bathrooms        | 2       |
| Car bays         | 2       |
| Study            | 1       |
| 01007            |         |

## TYPE 4A Residence 106, 206, 306

LOCATION MAP

# PENTHOUSE 404 TYPE 3E

LOCATION MAP

| Arch. Area    |         |
|---------------|---------|
| Internal area | 173 sqm |
| Balcony One   | 27 sqm  |
| Balcony Two   | 19 sqm  |
| Total         | 220 sgm |