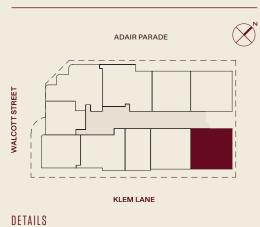

## LOCATION MAP

## PENTHOUSE 403 TYPE 2C

| Arch. Area    |         |
|---------------|---------|
| Internal area | 110 sqm |
| Balcony       | 32 sqm  |
| Total         | 142 sqm |

| Bedrooms              | 2     |
|-----------------------|-------|
| Bathrooms             | 2     |
| Car bays              | 2     |
| Store Room (Basement) | 4 sqm |
|                       |       |