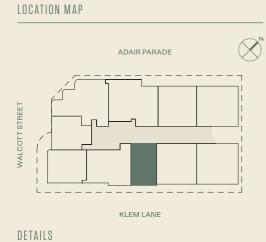

## LOCATION MAP

# TYPE 3C **RESIDENCE G4 & 110**

LOCATION MAP

| Arch. Area (G4)       |         |
|-----------------------|---------|
| Internal area         | 152 sqm |
| Terrace               | 26 sqm  |
| Total                 | 178 sqm |
| Arch. Area (110)      |         |
| Internal area         | 152 sqm |
| Balcony               | 24 sqm  |
| Total                 | 176 sqm |
| Bedrooms              | 3       |
| Bathrooms             | 2       |
| Car bays              | 2       |
| Study                 | 1       |
| Store Room (basement) | 5 sqm   |

## TYPE 3D Residence G3 & 109

LOCATION MAP

| Internal area    | 153 sqm |
|------------------|---------|
| Terrace          | 26 sqm  |
| Total            | 179 sqm |
| Arch. Area (109) |         |
| Internal area    | 153 sqm |
| Balcony          | 25 sqm  |
| Total            | 178 sqm |
| Bedrooms         | 3       |
| Bathrooms        | 2       |
| Car bays         | 2       |
| Study            | 1       |
| 01007            |         |