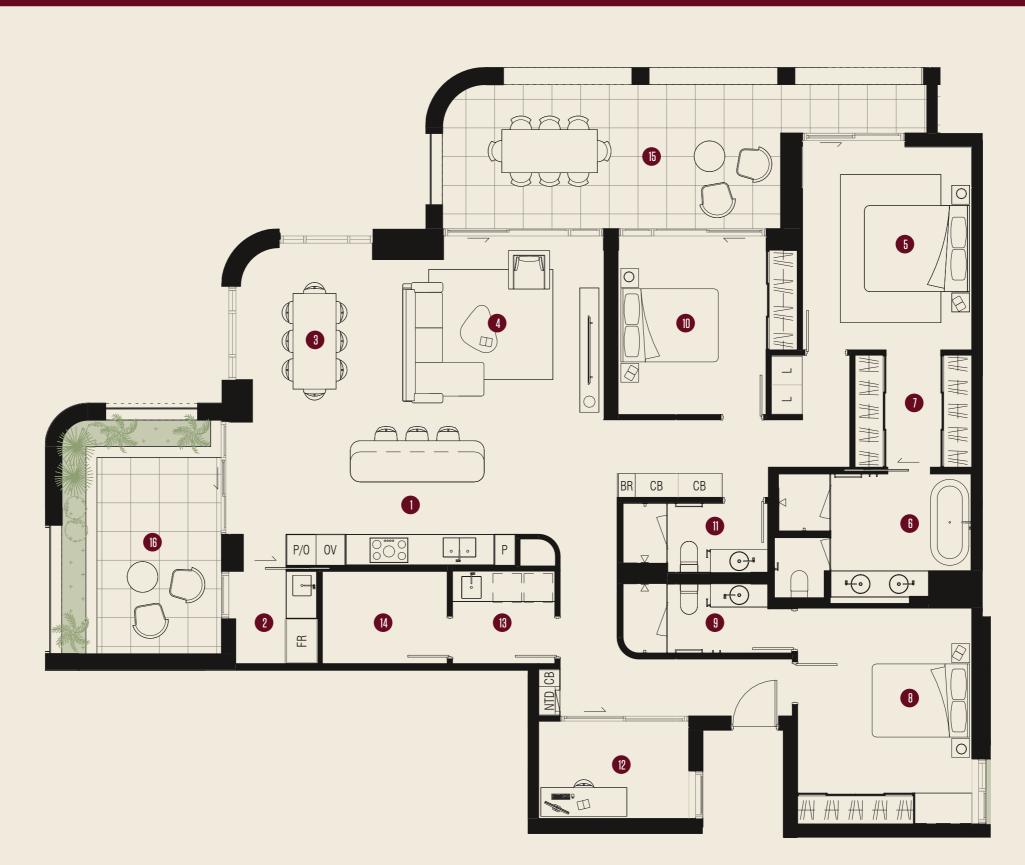

1 Kitchen 2.6m x 5.3m 5 Ensuite 2.1m x 3.3m 9 Bathroom 1.9m x 2.6m 2 Dining 3.7m x 4.8m 6 WIR 2.3m x 3.4m 10 Study 2.6m x 1.8 3 Living 5.2m x 4.8m 3.4m x 4.0m 2.6m x 1.6m 7 Bedroom Two 11 Laundry 4 Master 3.5m x 3.4m 8 Bedroom Three 3.7m x 3.4m 12 Balcony 9.5m x 2.4m