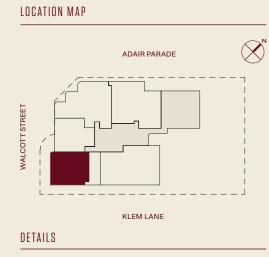

s, TV connection points and the like. Refer to the contract for sale for the list of inclusions.

### SCALE



| 1 Entry    | 3.4m x 1.8m | 7 Ensuite One    | 2.5m x 4.2m | 13 Bathroom | 2.1m x 3.5m  |
|------------|-------------|------------------|-------------|-------------|--------------|
| 2 Kitchen  | 4.6m x 2.6m | 8 WIR            | 3.5m x 2.3m | 14 Powder   | 1.1m x 2.4m  |
| 3 Scullery | 1.8m x 2.2m | 9 Bedroom Two    | 3.2m x 4.5m | 15 Laundry  | 2.7m x 2.2m  |
| 4 Dining   | 5.8m x 3.4m | 10 Ensuite Two   | 2.1m x 2.9m | 16 Balcony  | 16.6m x 2.3m |
| 5 Living   | 5.9m x 6.1m | 11 Bedroom Three | 3.0m x 4.3m |             |              |
| 6 Master   | 3.8m x 4.1m | 12 Bedroom Four  | 3.1m x 4.4m |             |              |







# PENTHOUSE 401



## PENTHOUSE 402 TYPE 3H



| Total         | 194 sqm |
|---------------|---------|
| Balcony       | 42 sqm  |
| Internal area | 152 sqm |
| Arch. Area    |         |

| Bedrooms              | 3     |
|-----------------------|-------|
| Bathrooms             | 2     |
| Study                 | 1     |
| Car bays              | 2     |
| Store Room (basement) | 5 sqm |

## 17777777 0 $\mathbb{R} \times \mathbb{R} \to \mathbb{R} \times \mathbb{R}$ $\mathbb{H}$ H $\mathbb{Q}$ BR 6 6 \_\_\_ <u>I</u> $\neq$ $\Rightarrow$ # 10 $\bigcirc$ \_\_\_\_\_ $\overline{}$ \_\_\_ (Ø 2 0 A FB **–**° 12

## DISCLAIMER

This plan does not show additional features such as hot water systems or bulkheads necessary for services. Dimensions, areas and scale of plans are approximate only and subject to the terms of the Contract. Apartment