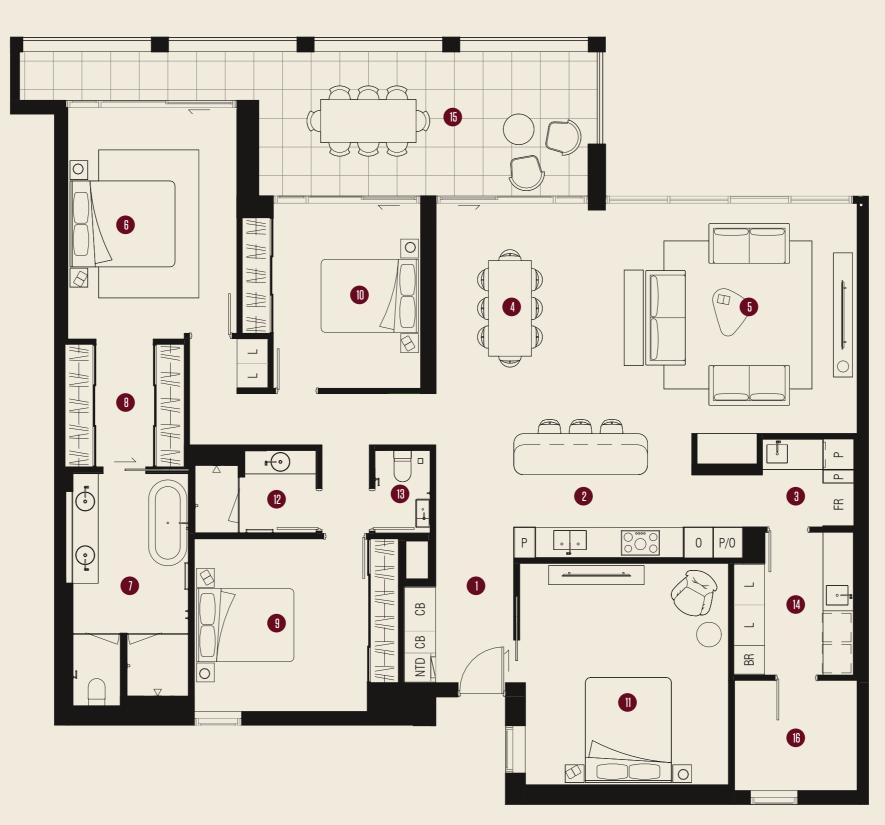

## TYPE 2B RESIDENCE 103, 203, 303

| Arch. Area                    |         |
|-------------------------------|---------|
| Internal area                 | 109 sqm |
| Balcony                       | 35 sqm  |
| Total                         | 144 sqm |
|                               |         |
| Bedrooms                      | 2       |
| Bathrooms                     | 2       |
| Car bays                      | 2       |
| Store Room (within residence) | 4 sqm   |

5

| KE | Y       |             |    |             |             |    |         |
|----|---------|-------------|----|-------------|-------------|----|---------|
| 1  | Kitchen | 5.7m x 2.6m | 6  | WIR         | 2.2m x 2.0m | 11 | Balcony |
| 2  | Dining  | 4.2m x 2.5m | 7  | Bedroom Two | 3.1m x 4.0m |    |         |
| 3  | Living  | 4.3m x 3.4m | 8  | Bathroom    | 3.1m x 1.6m |    |         |
| 4  | Master  | 3.6m x 3.1m | 9  | Laundry     | 0.8m x 2.0m |    |         |
| 5  | Ensuite | 2.6m x 2.1m | 10 | Store       | 2.0m x 2.1m |    |         |

9.5m x 2.4m

TYPE 2B