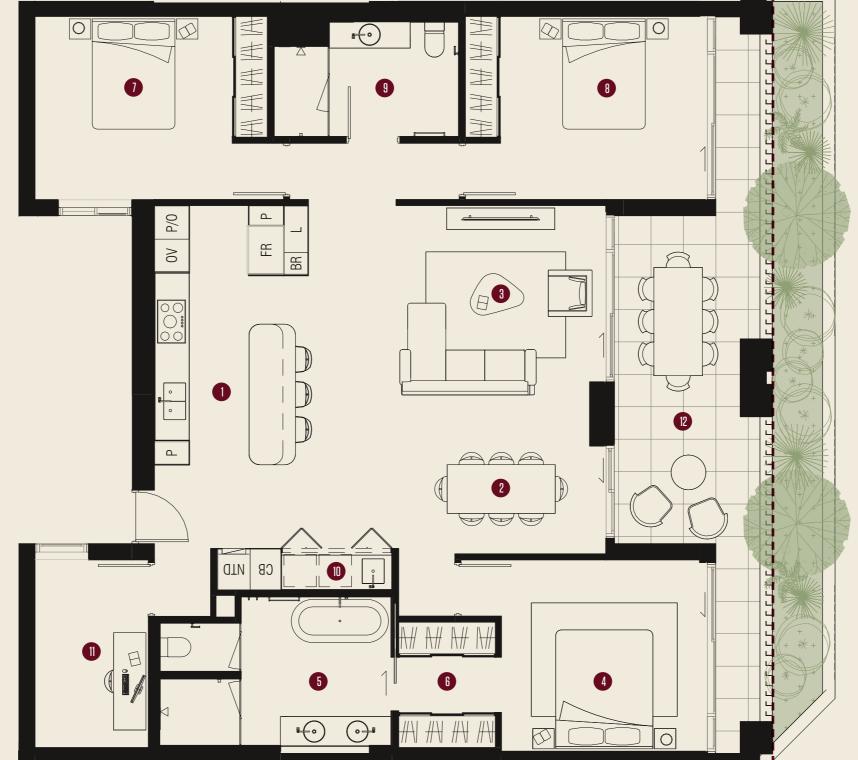

## PENTHOUSE 403 TYPE 2C

| Arch. Area    |         |
|---------------|---------|
| Internal area | 110 sqm |
| Balcony       | 32 sqm  |
| Total         | 142 sqm |

| Bedrooms              | 2     |
|-----------------------|-------|
| Bathrooms             | 2     |
| Car bays              | 2     |
| Store Room (Basement) | 4 sqm |
|                       |       |

### SCALE

|   | •       |             |   |             |             |    |         |             |
|---|---------|-------------|---|-------------|-------------|----|---------|-------------|
| 1 | Kitchen | 4.8m x 2.6m | 5 | Ensuite     | 3.1m x 2.2m | 9  | Laundry | 0.7m x 2.7m |
| 2 | Dining  | 3.5m x 5.1m | 6 | WIR         | 1.8m x 2.3m | 10 | Balcony | 3.0m x 8.0m |
| 3 | Living  | 3.8m x 4.9m | 7 | Bedroom Two | 3.9m x 3.0m |    |         |             |
| 4 | Master  | 3.5m x 3.3m | 8 | Bathroom    | 2.5m x 1.9m |    |         |             |

# PENTHOUSE 403