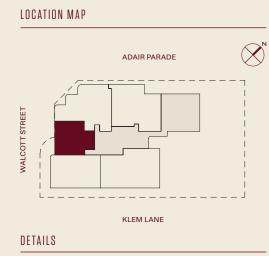

how additional features such as hot water systems or bulkheads necessary for services. Dimensions, areas and scale of plans are approximate only and subject to the terms of the Contract. Apartment areas are based on architectural measurements which may vary from strata areas. Furniture is not included and should not be taken to indicate the final position of power points, TV connection points and the like. Refer to the contract for sale for the list of inclusions. KEY





1 Kitchen 2.6m x 5.3m 5 Ensuite 2.1m x 3.3m 9 Bathroom 1.9m x 2.6m 2 Dining 3.7m x 4.8m 6 WIR 2.3m x 3.4m 10 Study 2.6m x 1.8 3 Living 5.2m x 4.8m 3.4m x 4.0m 2.6m x 1.6m 7 Bedroom Two 11 Laundry 4 Master 3.5m x 3.4m 8 Bedroom Three 3.7m x 3.4m 12 Balcony 9.5m x 2.4m









# PENTHOUSE 402



## PENTHOUSE 403 TYPE 2C



| Arch. Area    |         |
|---------------|---------|
| Internal area | 110 sqm |
| Balcony       | 32 sqm  |
| Total         | 142 sqm |

| Bedrooms              | 2     |
|-----------------------|-------|
| Bathrooms             | 2     |
| Car bays              | 2     |
| Store Room (Basement) | 4 sqm |
|                       |       |



### DISCLAIMER

This plan does not show additional features such as hot water systems or bulkheads necessary for services. Dimensions, areas and scale of plans are approximate only and subject to the terms of the Contract. Apartment areas are based on architectural measurements which may vary from strata areas. Furniture is not included and should not be taken to indicate the final position of power points, TV connection points and the like. Refe