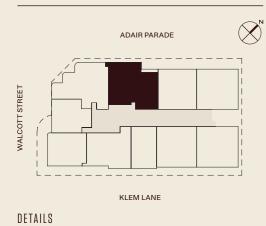

## LOCATION MAP

# TYPE 3C **RESIDENCE G4 & 110**

LOCATION MAP

| Arch. Area (G4)       |         |
|-----------------------|---------|
| Internal area         | 152 sqm |
| Terrace               | 26 sqm  |
| Total                 | 178 sqm |
| Arch. Area (110)      |         |
| Internal area         | 152 sqm |
| Balcony               | 24 sqm  |
| Total                 | 176 sqm |
| Bedrooms              | 3       |
| Bathrooms             | 2       |
| Car bays              | 2       |
| Study                 | 1       |
| Store Room (basement) | 5 sqm   |

## TYPE 3D Residence G3 & 109

LOCATION MAP

| Internal area    | 153 sqm |
|------------------|---------|
| Terrace          | 26 sqm  |
| Total            | 179 sqm |
| Arch. Area (109) |         |
| Internal area    | 153 sqm |
| Balcony          | 25 sqm  |
| Total            | 178 sqm |
| Bedrooms         | 3       |
| Bathrooms        | 2       |
| Car bays         | 2       |
| Study            | 1       |
| 01007            |         |

## TYPE 4A Residence 106, 206, 306

LOCATION MAP

# PENTHOUSE 404 TYPE 3E

LOCATION MAP

| Arch. Area    |         |
|---------------|---------|
| Internal area | 173 sqm |
| Balcony One   | 27 sqm  |
| Balcony Two   | 19 sqm  |
| Total         | 220 sgm |