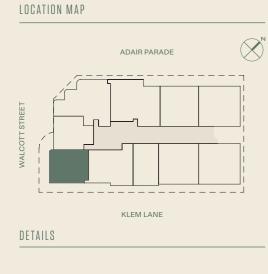

of plans are approximate only and subject to the terms of the Contract. Apartment areas are based on architectural measurements which may vary from strata areas. Furniture is not included and should not be taken to indicate the final position of power points, TV connection points and the like. Refer to the contract for sale for the list of inclusions.





## KEY

| 1 | Kitchen | 3.5m x 2.6m | 6  | Bedroom Two | 3.0m x 3.3m |
|---|---------|-------------|----|-------------|-------------|
| 2 | Dining  | 3.8m x 2.1m | 7  | Bathroom    | 2.1m x 2.3m |
| 3 | Living  | 4.2m x 4.2m | 8  | Laundry     | 0.7m x 1.9m |
| 4 | Master  | 3.2m x 3.6m | 9  | Store       | 2.9m x 1.5m |
| 5 | Ensuite | 2.1m x 2.7m | 10 | Balcony     | 5.0m x 2.7m |







TYPE 2A



## TYPE 2B RESIDENCE 103, 203, 303



| Arch. Area                    |         |
|-------------------------------|---------|
| Internal area                 | 109 sqm |
| Balcony                       | 35 sqm  |
| Total                         | 144 sqm |
|                               |         |
| Bedrooms                      | 2       |
| Bathrooms                     | 2       |
| Car bays                      | 2       |
| Store Room (within residence) | 4 sqm   |



### DISCLAIMER

This plan does not show additional features such as hot water systems or bulkheads necessary for services. Dimensions, areas and scale of plans are approximate only and subject to the terms of the Contract. Apartment areas are based on architectural measurements which may vary from strata areas. Furniture is not included and should not b