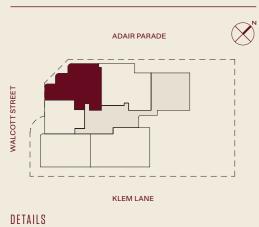

included and should not be taken to indicate the final position of power points, TV connection points and the like. Refer to the contract for sale for the list of inclusions.

### SCALE



|   | •       |             |   |             |             |    |         |             |
|---|---------|-------------|---|-------------|-------------|----|---------|-------------|
| 1 | Kitchen | 4.8m x 2.6m | 5 | Ensuite     | 3.1m x 2.2m | 9  | Laundry | 0.7m x 2.7m |
| 2 | Dining  | 3.5m x 5.1m | 6 | WIR         | 1.8m x 2.3m | 10 | Balcony | 3.0m x 8.0m |
| 3 | Living  | 3.8m x 4.9m | 7 | Bedroom Two | 3.9m x 3.0m |    |         |             |
| 4 | Master  | 3.5m x 3.3m | 8 | Bathroom    | 2.5m x 1.9m |    |         |             |







# PENTHOUSE 403



# PENTHOUSE 404 TYPE 3E

LOCATION MAP



| Arch. Area    |         |
|---------------|---------|
| Internal area | 173 sqm |
| Balcony One   | 27 sqm  |
| Balcony Two   | 19 sqm  |
| Total         | 220 sgm |

| Bedrooms              | 3       |
|-----------------------|---------|
| Bathrooms             | 3       |
| Study                 | 1       |
| Car bays              | 2       |
| Store Room (Basement) | 5 sqm   |
| Private Lobby Upgrade | 3.6 sqm |

### DISCLAIMER

This plan does not show additional features such as hot water systems or bulkheads necessary for services. Dimensions, areas and scale of plans are approximate only and subject to the terms of the Contract. Apartment areas are based on architectural measurements which may vary from strata areas. Furniture is not included and should not be taken to indicate t