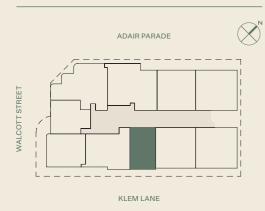

# =COOLBINIA

## TYPE 2A RESIDENCE 101, 201, 301

#### LOCATION MAP



#### DETAILS

| Arch. Area    |         |
|---------------|---------|
| Internal area | 96 sqm  |
| Balcony       | 21 sqm  |
| Total         | 117 sqm |

| Bedrooms                      | 2     |
|-------------------------------|-------|
| Bathrooms                     | 2     |
| Car bays                      | 2     |
| Store Room (within residence) | 4 sqm |

#### DISCLAIMER

This plan does not show additional features such as hot water systems or bulkheads necessary for services. Dimensions, areas and scale of plans are approximate only and subject to the terms of the Contract. Apartment areas are based on architectural measurements which may vary from strata areas. Furniture is not included and should not be taken to indicate the final position of power points, TV connection points