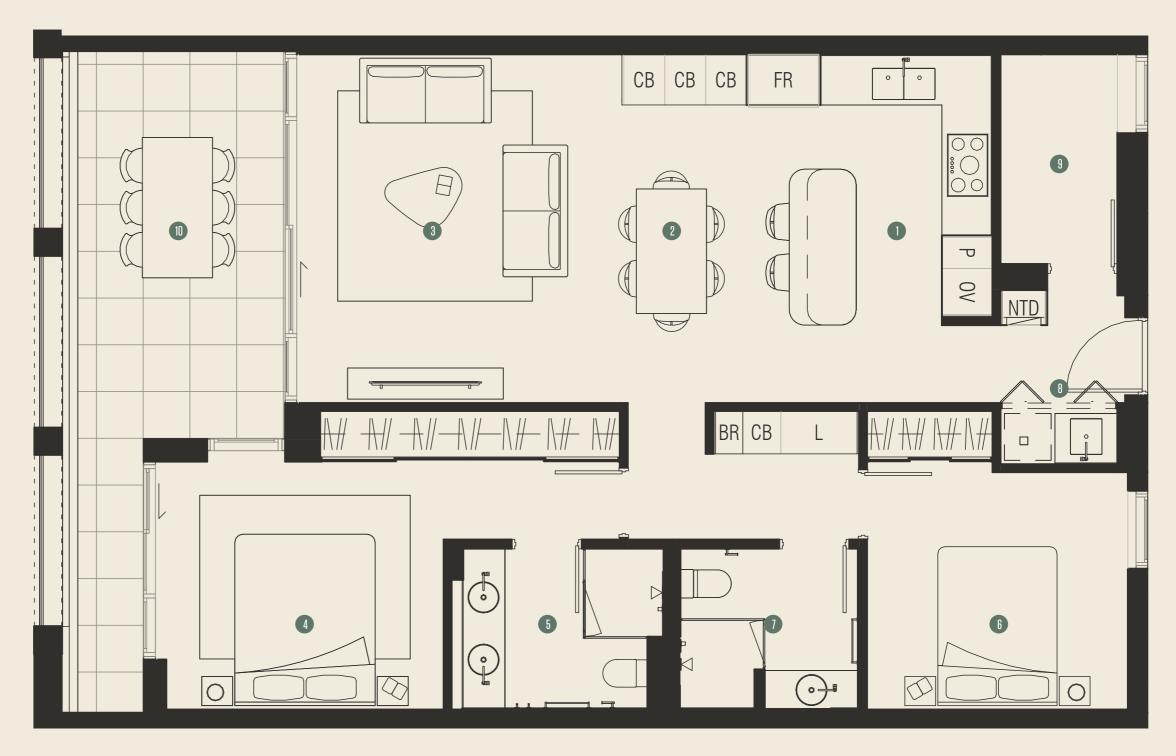

#### DETAILS

| Arch. Area    |         |
|---------------|---------|
| Internal area | 96 sqm  |
| Balcony       | 21 sqm  |
| Total         | 117 sqm |

| Bedrooms                      | 2     |
|-------------------------------|-------|
| Bathrooms                     | 2     |
| Car bays                      | 2     |
| Store Room (within residence) | 4 sqm |

### KEY

2 [

| Kitchen | 3.5m x 2.6m |
|---------|-------------|
| Dining  | 3.8m x 2.1m |
| Living  | 4.2m x 4.2m |

3 | 4 Master 3.2m x 3.6m

5 Ensuite 2.1m x 2.7m 6 Bedroom Two

7 Bathroom 8 Laundry 9 Store

10 Balcony

3.0m x 3.3m 2.1m x 2.3m

0.7m x 1.9m 2.9m x 1.5m 5.0m x 2.7m

WILLING