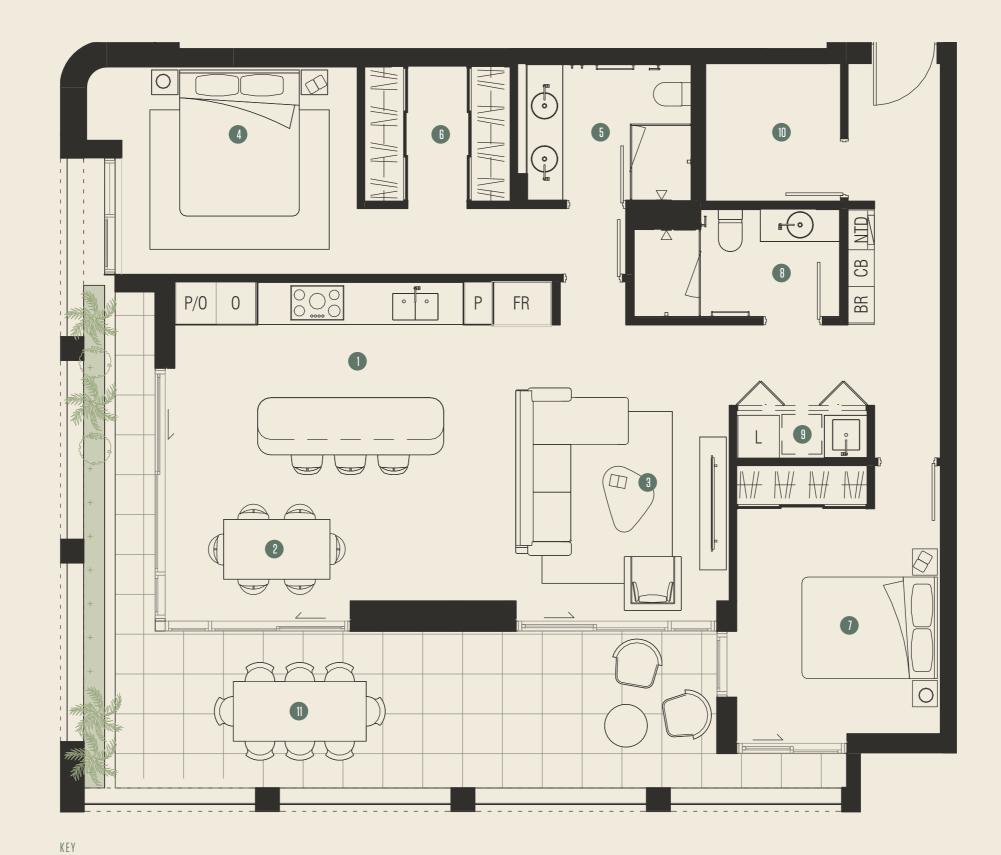

## TYPE 2B Residence 103, 203, 303

| Arch. Area                    |         |
|-------------------------------|---------|
| Internal area                 | 109 sqm |
| Balcony                       | 35 sqm  |
| Total                         | 144 sqm |
|                               |         |
| Bedrooms                      | 2       |
| Bathrooms                     | 2       |
| Car bays                      | 2       |
| Store Room (within residence) | 4 sqm   |

0 0.5 1 2.5m

2.6m x 2.1m

5.7m x 2.6m

4.2m x 2.5m

4.3m x 3.4m

3.6m x 3.1m

1 Kitchen

2 Dining

3 Living4 Master

5 Ensuite

| 6 | 5 | WIR         | 2.2m x 2.0m |
|---|---|-------------|-------------|
| 7 | 7 | Bedroom Two | 3.1m x 4.0m |
| 8 | 3 | Bathroom    | 3.1m x 1.6m |
| g | 9 | Laundry     | 0.8m x 2.0m |
| 1 | 0 | Store       | 2.0m x 2.1m |
|   |   |             |             |

11 Balcony

9.5m x 2.4m