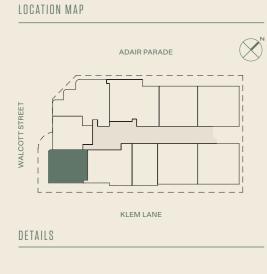

## = COOLBINIA

## TYPE 2B Residence 103, 203, 303



| Arch. Area                    |         |
|-------------------------------|---------|
| Internal area                 | 109 sqm |
| Balcony                       | 35 sqm  |
| Total                         | 144 sqm |
|                               |         |
| Bedrooms                      | 2       |
| Bathrooms                     | 2       |
| Car bays                      | 2       |
| Store Room (within residence) | 4 sqm   |



## DISCLAIMER

This plan does not show additional features such as hot water systems or bulkheads necessary for services. Dimensions, areas and scale of plans are approximate only and subject to the terms of the Contract. Apartment areas are based on architectural measurements which may vary from strata areas. Furniture is not included and should not be