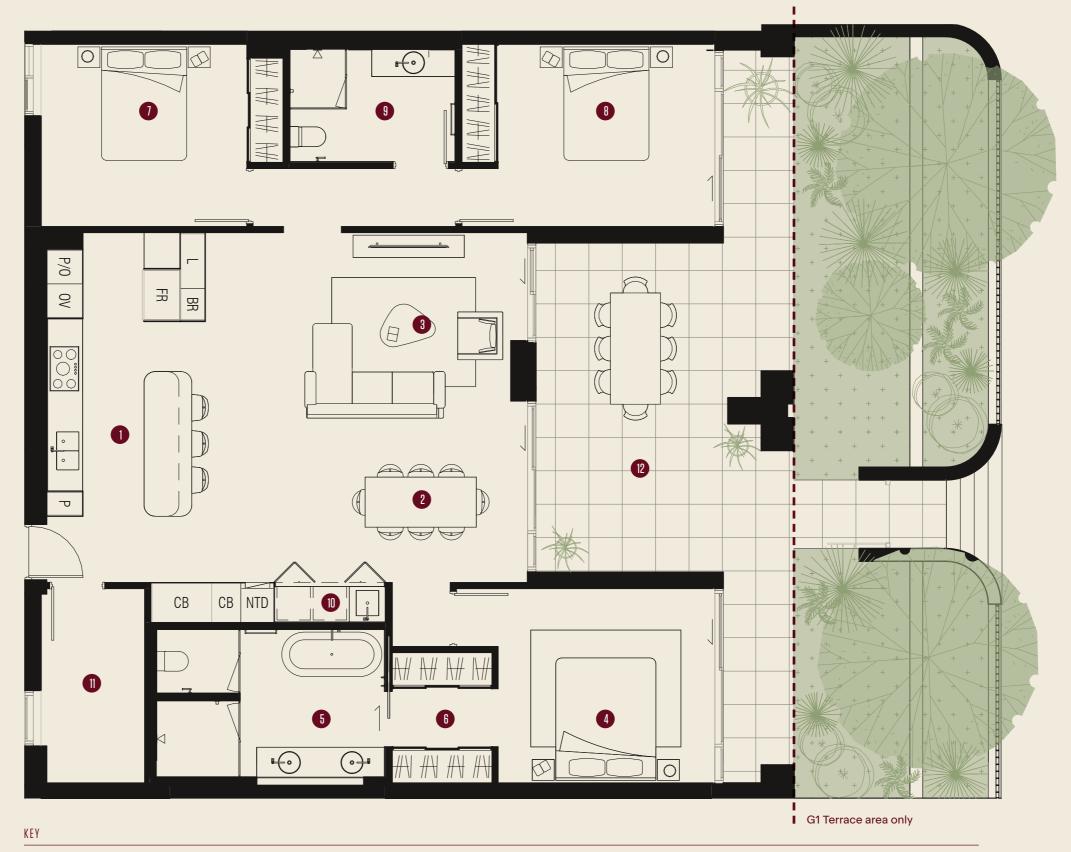

## DETAILS

| Internal area                | 140 sqm |
|------------------------------|---------|
| Terrace                      | 65 sqm  |
| Total                        | 205 sqm |
| Arch. Area (107)             |         |
| Internal area                | 140 sqm |
| Balcony                      | 36 sqm  |
| Total                        | 176 sqm |
| Bedrooms                     | 3       |
| Bathrooms                    | 2       |
| Car bays                     | 2       |
| Store Room (within residnce) | 6 sqm   |

1 Kitchen 5.1m x 2.6m 2 Dining 3.0m x 6.0m

5 Ensuite

2 Dining 3.0m x 6.0m
3 Living 3.3m x 6.0m
4 Master 3.5m x 3.9m

2.7m x 4.1m

6 WIR

7 Bedroom Two 8 Bedroom Three

9 Bathroom 10 Laundry 11 Store

2.4m x 1.8m

3.3m x 4.6m

3.3m x 4.4m

2.0m x 3.0m

0.7m x 2.0m

11 Store 12 Balcony (107) Terrace (G1) 3.5m x 1.8m

5.9m x 4.3m 5.9m x 4.6m

**WILLING**