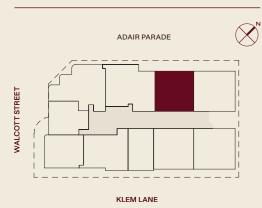

# =COOLBINIA

# TYPE 3A RESIDENCE G1 & 107

#### LOCATION MAP



## DETAILS

| Internal area                | 140 sqm |
|------------------------------|---------|
| Terrace                      | 65 sqm  |
| Total                        | 205 sqm |
| Arch. Area (107)             |         |
| Internal area                | 140 sqm |
| Balcony                      | 36 sqm  |
| Total                        | 176 sqm |
| Bedrooms                     | 3       |
| Bathrooms                    | 2       |
| Car bays                     | 2       |
| Store Room (within residnce) | 6 sqm   |

## DISCLAIMER

This plan does not show additional features such as hot water systems or bulkheads necessary for services. Dimensions, areas and scale of plans are approximate only and subject to the terms of the Contract. Apartment areas are based on architectural meas