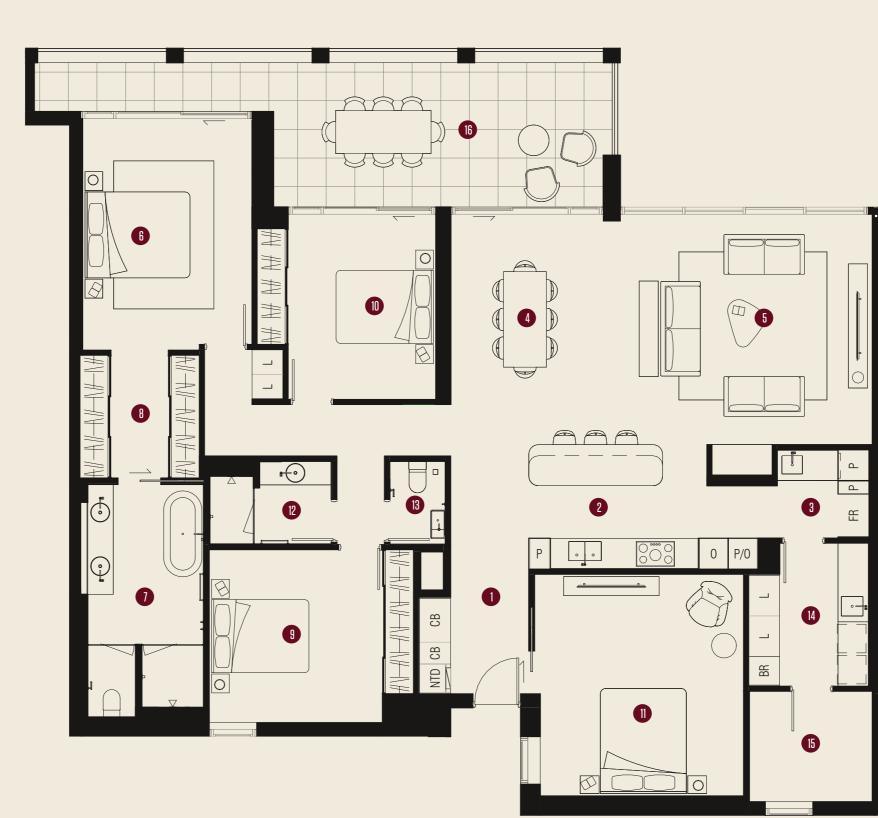

### Arch Arc

| Total         | 225 sqm |  |  |
|---------------|---------|--|--|
| Balcony       | 30 sqm  |  |  |
| Internal area | 195 sqm |  |  |
| Arcn. Area    |         |  |  |

| Bedrooms   | 4     |
|------------|-------|
| Bathrooms  | 2     |
| Car bays   | 2     |
| Store Room | 5 sqm |

# KEY

| 1 | Entry    | 1.6m x 2.6m | 7  | Ensuite             | 4.9m x 2.4m | 13 | Powder  | 1.1m x 1.7m |
|---|----------|-------------|----|---------------------|-------------|----|---------|-------------|
| 2 | Kitchen  | 4.8m x 2.6m | 8  | WIR                 | 2.5m x 2.6m | 14 | Laundry | 2.5m x 3.0m |
| 3 | Scullery | 1.9m x 1.9m | 9  | Bedroom Two         | 3.7m x 3.9m | 15 | Store   | 2.6m x 2.3m |
| 4 | Dining   | 3.5m x 4.7m | 10 | Bedroom Three       | 4.3m x 3.6m | 16 | Balcony | 6.9m x 3.0m |
| 5 | Living   | 5.2m x 4.7m | 11 | Lounge/Bedroom Four | 4.4m x 4.6m |    |         |             |
| 6 | Master   | 3.5m x 4.8m | 12 | Bathroom            | 2.5m x 1.7m |    |         |             |
|   |          |             |    |                     |             |    |         |             |