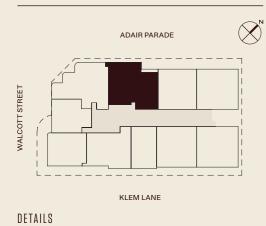

# = COOLBINIA

# TYPE 4A Residence 106, 206, 306

LOCATION MAP



### Arch Arc

| Total         | 225 sqm |  |  |
|---------------|---------|--|--|
| Balcony       | 30 sqm  |  |  |
| Internal area | 195 sqm |  |  |
| Arcn. Area    |         |  |  |

| Bedrooms   | 4     |
|------------|-------|
| Bathrooms  | 2     |
| Car bays   | 2     |
| Store Room | 5 sqm |

#### DISCLAIMER

This plan does not show additional features such as hot water systems or bulkheads necessary for services. Dimensions, areas and scale of plans are approximate only and subject to the terms of the Contract. Apartment areas are based on architectural measurements which may vary from strata areas. Furniture is not included and should not be taken to indicate the final position of power points, TV connection points and the like. Refer to the contract for sale for the list of inc