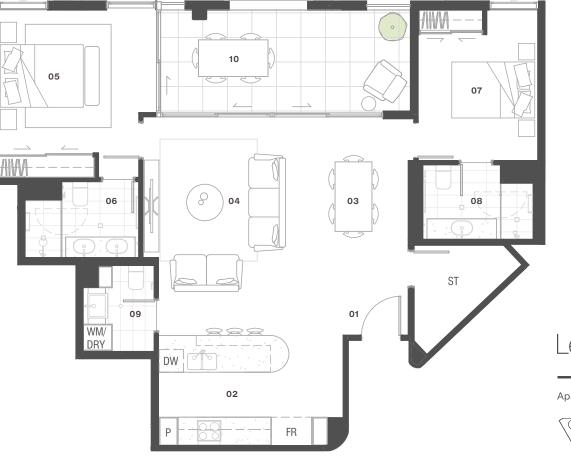

Type

## West

| 01 | Entry          | 1.6m x 1.2m |
|----|----------------|-------------|
| 02 | Kitchen        | 4.5m x 2.7m |
| 03 | Dining         | 2.4m x 5.3m |
| 04 | Living         | 4.1m x 5.4m |
| 05 | Bedroom 01     | 3.4m x 4.1m |
| 06 | Ensuite 01     | 2.8m x 1.9m |
| 07 | Bedroom 02     | 3.7m x 2.9m |
| 08 | Ensuite 02     | 1.8m x 2.7m |
| 09 | Laundry/Powder | 1.8m x 2.1m |
| 10 | Balcony        | 6.1m x 2.7m |

## Details

| Bedrooms      | 02                  |
|---------------|---------------------|
| Bathrooms     | 02                  |
| Powder Room   | 01                  |
| Internal Area | 95m <sup>2</sup>    |
| Balcony Area  | 15m <sup>2</sup>    |
| Store Area    | 4.5m <sup>2</sup>   |
| Total Area    | 114.5m <sup>2</sup> |

Apartments 105, 205

\*Architectural sizes