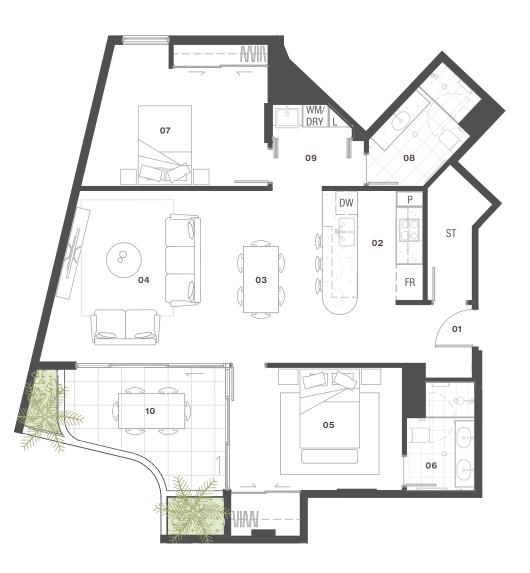

Type

## West

| 01 | Entry      | 1.5m x 2.0m |
|----|------------|-------------|
| 02 | Kitchen    | 4.5m x 2.6m |
| 03 | Dining     | 4.5m x 3.0m |
| 04 | Living     | 4.5m x 3.7m |
| 05 | Bedroom 01 | 3.2m x 4.4m |
| 06 | Ensuite 01 | 2.8m x 1.8m |
| 07 | Bedroom 02 | 3.1m x 4.4m |
| 08 | Bath 02    | 3.0m x 1.9m |
| 09 | Laundry    | 2.1m x 2.4m |
| 10 | Balcony    | 2.5m x 4.1m |

## Details

| Bedrooms      | 02                |
|---------------|-------------------|
| Bathrooms     | 02                |
| Internal Area | 100m <sup>2</sup> |
| Balcony Area  | 10m <sup>2</sup>  |
| Store Area    | 4m <sup>2</sup>   |
| Total Area    | 114m <sup>2</sup> |
|               |                   |