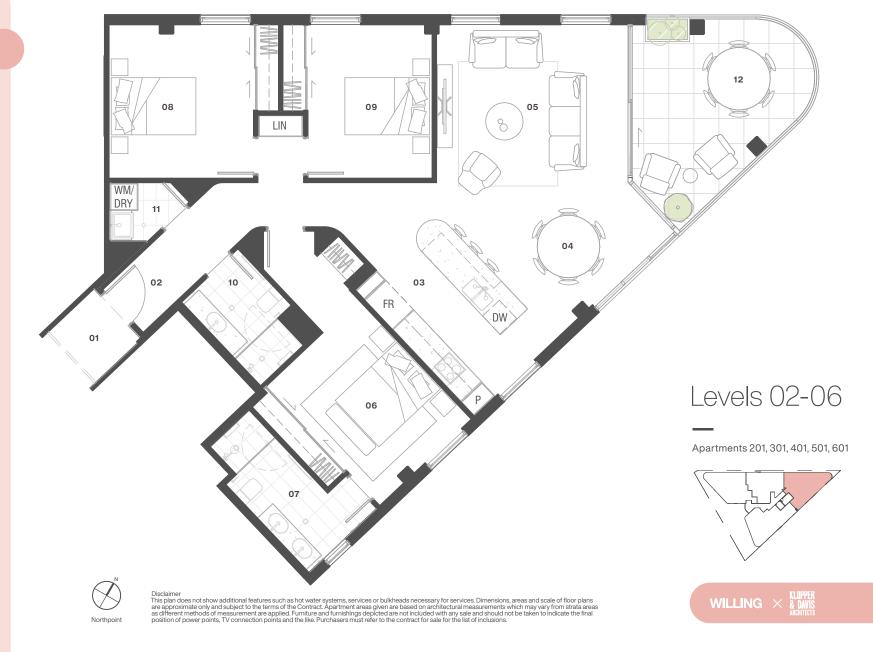

## West

## Key

| 01 | Private Lobby  | 1.7m x 1.7m |
|----|----------------|-------------|
| 02 | Entry          | 1.4m x 3.7m |
| 03 | Kitchen        | 2.7m x 4.2m |
| 04 | Dining         | 3.8m x 3.6m |
| 05 | Living         | 3.8m x 4.6m |
| 06 | Bedroom 01     | 3.0m x 4.0m |
| 07 | Ensuite 01     | 3.8m x 1.6m |
| 08 | Bedroom 02     | 3.7m x 3.5m |
| 09 | Bedroom 03     | 3.7m x 3.0m |
| 10 | Bath 02        | 1.9m x 2.8m |
| 11 | Laundry/Powder | 1.4m x 1.8m |
| 12 | Balcony        | 5.0m x 4.0m |

## Details

| Bedrooms           | 03    |
|--------------------|-------|
| Bathrooms          | 02    |
| Powder Room        | 01    |
| Internal Area      | 124m² |
| Private Lobby Area | 3m²   |
| Balcony Area       | 16m²  |
| Store Area         | 4m²   |
| Total Area         | 147m² |