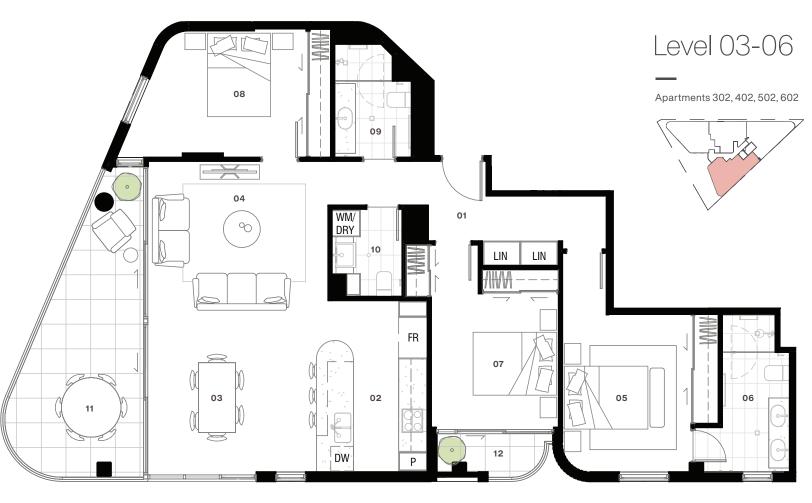

## West

## Key

| 01 | Entry          | 1.9m x 1.5m |
|----|----------------|-------------|
| 02 | Kitchen        | 4.2m x 2.7m |
| 03 | Dining         | 3.4m x 4.1m |
| 04 | Living         | 4.1m x 4.4m |
| 05 | Bedroom 01     | 3.8m x 3.1m |
| 06 | Ensuite 01     | 3.8m x 1.6m |
| 07 | Bedroom 02     | 3.9m x 3.1m |
| 08 | Bedroom 03     | 3.1m x 4.0m |
| 09 | Bath 02        | 2.7m x 1.9m |
| 10 | Laundry/Powder | 2.1m x 1.7m |
| 11 | Balcony 01     | 7.5m x 2.9m |
| 12 | Balcony 02     | 1.0m x 2.8m |

## Details

| Bedrooms      | 03         |
|---------------|------------|
| Bathrooms     | 02         |
| Powder Room   | 01         |
| Internal Area | 123m²      |
| Balcony Area  | 18m² + 3m² |
| Store Area    | 4m²        |
| Total Area    | 148m²      |